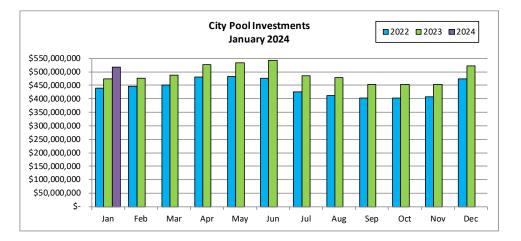

#### **Portfolio Overview**

The following table and bar graph summarize the City's current cash and investment holdings by investment category and show how those holdings have changed over the last month and last year.

|                                  | Current Month<br>1/31/2024 | Prior Month<br>12/31/2023 | Prior Year<br>01/31/2023 | Change from<br>Prior Month<br>12/23 to 1/24 | Change from<br>Prior Year<br>1/23 to 1/24 |
|----------------------------------|----------------------------|---------------------------|--------------------------|---------------------------------------------|-------------------------------------------|
| City Pool Investments            |                            |                           |                          |                                             |                                           |
| Investment in Securities at Cost | \$ 308,503,575             | \$ 307,133,411            | \$ 303,534,413           | \$ 1,370,164                                | \$ 4,969,162                              |
| Money Market - Morgan Stanley    | 15,512                     | 612,709                   | 1,036,080                | (597,196)                                   | (1,020,568)                               |
| Money Market - BlackRock         | 2,812,361                  | 8,242,047                 | 14,105,385               | (5,429,687)                                 | (11,293,024)                              |
| LAIF                             | 75,000,000                 | 75,000,000                | 75,000,000               | -                                           | -                                         |
| CAMP                             | 135,727,891                | 135,094,528               | 92,037,933               | 633,362                                     | 43,689,958                                |
| Fair Value Adjustment            | (3,708,518)                | (4,137,477)               | (12,293,095)             | 428,959                                     | 8,584,577                                 |
| Total City Pool Investments      | 518,350,821                | 521,945,219               | 473,420,716              | (3,594,398)                                 | 44,930,105                                |
| City Checking Accounts           | 17,155,427                 | 10,100,481                | 17,315,587               | 7,054,946                                   | (160,160)                                 |
| Petty Cash                       | 25,856                     | 25,856                    | 25,856                   | -                                           | -                                         |
| Total Cash and Pool Investments  | 535,532,104                | 532,071,556               | 490,762,159              | 3,460,548                                   | 44,769,945                                |
| Cash with Fiscal Agents          | 19,226,032                 | 19,083,201                | 23,048,457               | 142,830                                     | (3,822,425)                               |
| Total City Cash and Investments  | \$ 554,758,136             | \$ 551,154,757            | \$ 513,810,616           | \$ 3,603,378                                | \$ 40,947,520                             |