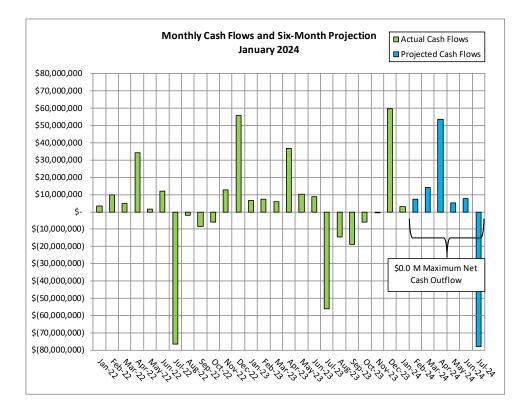

Appropriate sizing of the Liquidity Portfolio is a key risk management tool, as a lack of liquid assets could necessitate the sale of securities in the Core Portfolio under unfavorable market conditions and lead to a loss of principal. However, allocating too much of the investment portfolio to highly liquid short-

term instruments could deprive the City of the higher interest earnings typically generated from the Core Portfolio's longer-term investments.

Annually, City staff and PFM review and analyze historical monthly cash flow data. In months when revenue (primarily property tax) exceeds expenditures, cash balances increase, and in months when expenditures exceed revenue, cash balances decrease. In a typical fiscal year, the maximum cumulative net cash outflow occurs in November, the month before the first installment of property tax, and the maximum cumulative net cash inflow occurs after the second installment of property tax in April. The City's Liquidity Portfolio is sized to cover at least the maximum projected cumulative net monthly cash outflow over the following year (approximately \$100 million) plus an additional balance equivalent to the contingency reserve requirements of the various operating funds (another \$83 million). The remaining portion of the investment portfolio constitutes the Core Portfolio.