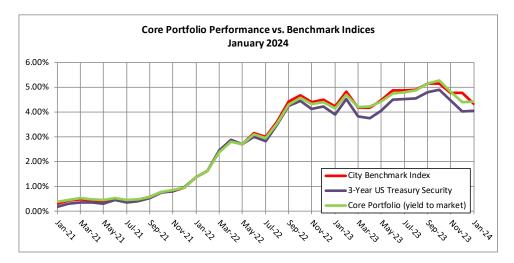

## Yield: Portfolio Performance

The performance objective specified in the City's Investment Policy is to obtain a market rate of return, considering the allowable investments and the liquidity needs of the portfolio. As noted in the previous section, the City's portfolio has been divided into two components (Liquidity and Core), each with significantly different cash flow characteristics and investment horizon. In general, the Liquidity Portfolio, composed of short-term investments held in LAIF and CAMP, will reflect market changes much more rapidly than the Core Portfolio.

The Liquidity Portfolio is invested in LAIF, CAMP, and a money market account, with an additional amount held in the City's checking account. LAIF, CAMP, and the money market account are pooled funds, meaning that many investors have combined their cash holdings for investment purposes. Because pool participants have at least somewhat dissimilar cash flow requirements, the pooled portfolio can be invested in relatively longer-term securities with higher yields, while maintaining next-day funds availability for each participant. Although the funds held in this portfolio component generally have next-day or same-day availability, the average maturity of the pooled investments constituting the City's Liquidity Portfolio is approximately 90 days. Accordingly, the Liquidity Portfolio is benchmarked against the yield on the 3-month U.S. Treasury security, with the expectation that its yield will generally track the benchmark.

The Core Portfolio, actively managed by PFM, is designed to take advantage of the full range of allowable investments with maturities generally ranging from one to five years. Active management results in the periodic reallocation of the portfolio among asset classes and maturities in response to changes in the capital markets and opportunities to increase total return (the combination of gains in market value and interest earnings).

The Core Portfolio is benchmarked against the Bank of America Merrill Lynch 1-5 Year U.S. Corporate & Government A-AAA Index (the "BAML Index"). As the Core Portfolio and the BAML Index both have an average maturity of approximately three years but take advantage of the full range of allowable investments, we expect them to out-perform the 3-year U.S. Treasury security.

The following table summarizes the investment yields and average maturities of the City's investment portfolio components, along with the comparable-maturity U.S. Treasury securities. Also shown are the monthly investment earnings (including realized gains and losses) and aggregate year-to-date earnings.

|                                        |     | rrent Month<br>L/31/2024 | <br>rior Month<br>2/31/2023 | Prior Year<br>1/31/2023 | Pi | ange from<br>ior Month<br>/23 to 1/24 | F  | hange from<br>Prior Year<br>23 to 1/24 |
|----------------------------------------|-----|--------------------------|-----------------------------|-------------------------|----|---------------------------------------|----|----------------------------------------|
| Investment Yield                       |     |                          |                             |                         |    |                                       |    |                                        |
| Liquidity Portfolio                    |     | 4.99%                    | 4.94%                       | 3.56%                   |    | 0.04%                                 |    | 1.42%                                  |
| U.S. Treasury - 3 Month                |     | 5.42%                    | 5.40%                       | 4.70%                   |    | 0.02%                                 |    | 0.72%                                  |
| Core Portfolio (yield at market)       |     | 4.41%                    | 4.39%                       | 4.15%                   |    | 0.02%                                 |    | 0.26%                                  |
| U.S. Treasury - 3 Year                 |     | 4.05%                    | 4.01%                       | 3.90%                   |    | 0.04%                                 |    | 0.15%                                  |
| Core Portfolio (yield at cost)         |     | 3.62%                    | 3.55%                       | 2.39%                   |    | 0.07%                                 |    | 1.23%                                  |
| Average Maturity of Investments (in da | ys) |                          |                             |                         |    |                                       |    |                                        |
| Liquidity Portfolio                    |     | 103                      | 111                         | 130                     |    | (7)                                   |    | (27)                                   |
| Core Portfolio                         |     | 1,121                    | 1,130                       | 993                     |    | (9)                                   |    | 128                                    |
| Current Month Earnings                 |     |                          |                             |                         |    |                                       |    |                                        |
| Governmental Funds                     | \$  | 2,053,608                | \$<br>971,402               | \$<br>982,454           | \$ | 1,082,205                             | \$ | 1,071,154                              |
| Fiduciary Funds                        |     | 32,996                   | <br>13,715                  | 8,099                   |    | 19,280                                |    | 24,897                                 |
| Total Current Month Earnings           | \$  | 2,086,603                | \$<br>985,118               | \$<br>990,553           | \$ | 1,101,486                             | \$ | 1,096,051                              |
| Fiscal Year to Date Earnings           |     |                          |                             |                         |    |                                       |    |                                        |
| Governmental Funds                     | \$  | 6,553,156                | \$<br>4,499,548             | \$<br>4,036,230         | \$ | 2,053,608                             | \$ | 2,516,927                              |
| Fiduciary Funds                        |     | 79,036                   | <br>46,040                  | 25,250                  |    | 32,996                                |    | 53,786                                 |
| Total Year to Date Earnings            | \$  | 6,632,192                | \$<br>4,545,589             | \$<br>4,061,479         | \$ | 2,086,603                             | \$ | 2,570,713                              |