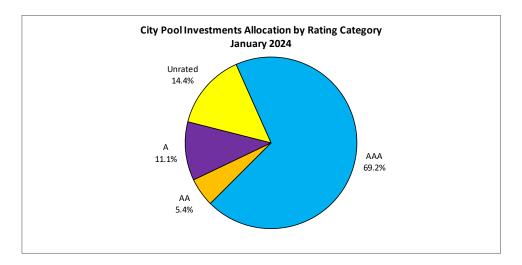

The creditworthiness of corporate and public-agency investment instruments is measured on ratings scales developed by nationally recognized securities rating organizations (NRSROs) such as Standard & Poor's and Moody's Investors Service. The City's Investment Policy requires that certain types of investments be rated in at least the third-highest rating category ("A" category), or in one of the two highest short-term rating categories ("A-1" or "A-1+") in the case of certain short-term investments.