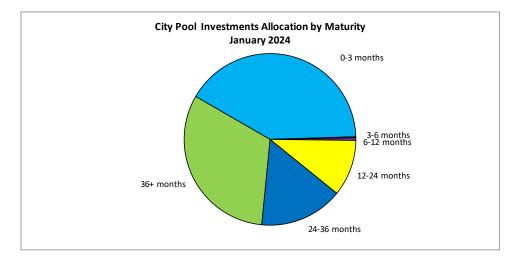

## Liquidity: Investment Maturities and Cash Flow Analysis

The Investment Policy specifies that "the City's investment portfolio shall remain sufficiently liquid to enable the City to meet all operating requirements which might be reasonably anticipated." Accordingly, the City has divided its investment portfolio into a portfolio of highly-liquid and short-term investments managed by City staff (the "Liquidity Portfolio") and the Core Portfolio of longer-term investments managed by PFM.

|                              | С  | urrent Month |
|------------------------------|----|--------------|
| <b>City Pool Investments</b> |    | 1/31/2024    |
| Core Portfolio               | \$ | 308,519,088  |
| Unsettled Trades             |    | -            |
| Liquidity Portfolio          |    | 213,540,251  |
| Fair Value Adjustment        |    | (3,708,518)  |
| Total City Pool Investments  | \$ | 518,350,821  |