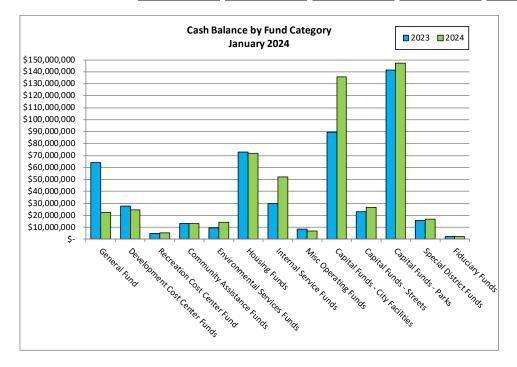

The City's cash and investment holdings represent the aggregation of the cash balances in the City's various funds, petty cash, and cash held by the City's fiscal agent banks related to special districts, bond proceeds, and escrows. The following table and graph show how the City's cash and investment holdings are allocated among the City's various fund categories and fiscal agent accounts.

|                                        | Current Month<br>1/31/2024 | Prior Month<br>12/31/2023 | Prior Year<br>01/31/2023 | Change from<br>Prior Month<br>12/23 to 1/24 | Change from<br>Prior Year<br>1/23 to 1/24 |
|----------------------------------------|----------------------------|---------------------------|--------------------------|---------------------------------------------|-------------------------------------------|
| Cash and Pool Investments by Fund Cate | gory                       |                           |                          |                                             |                                           |
| General Fund                           | \$ 22,752,981              | \$ 23,627,301             | \$ 64,286,917            | \$ (874,320)                                | \$ (41,533,935)                           |
| Development Cost Center Funds          | 24,503,933                 | 24,718,010                | 27,720,762               | (214,077)                                   | (3,216,829)                               |
| Recreation Cost Center Fund            | 5,343,450                  | 5,322,391                 | 5,044,390                | 21,059                                      | 299,060                                   |
| Community Assistance Funds             | 13,427,106                 | 13,753,086                | 13,469,237               | (325,981)                                   | (42,131)                                  |
| Environmental Services Funds           | 14,063,631                 | 14,933,958                | 9,461,955                | (870,327)                                   | 4,601,677                                 |
| Housing Funds                          | 71,639,773                 | 70,738,047                | 72,839,542               | 901,726                                     | (1,199,769)                               |
| Internal Service Funds                 | 52,195,991                 | 50,737,718                | 29,672,936               | 1,458,272                                   | 22,523,055                                |
| Misc Operating Funds                   | 6,981,804                  | 7,492,605                 | 8,312,968                | (510,800)                                   | (1,331,163)                               |
| Capital Funds - City Facilities        | 135,518,604                | 132,975,034               | 89,457,712               | 2,543,570                                   | 46,060,892                                |
| Capital Funds - Streets                | 26,496,601                 | 26,390,471                | 22,976,904               | 106,130                                     | 3,519,697                                 |
| Capital Funds - Parks                  | 147,233,597                | 146,414,159               | 141,698,875              | 819,438                                     | 5,534,723                                 |
| Special District Funds                 | 16,649,770                 | 16,700,616                | 15,798,238               | (50,845)                                    | 851,532                                   |
| Fiduciary Funds                        | 2,433,379                  | 2,405,635                 | 2,314,820                | 27,744                                      | 118,559                                   |
| Subtotal                               | 539,240,622                | 536,209,032               | 503,055,254              | 3,031,589                                   | 36,185,368                                |
| Fair Value Adjustment                  | (3,708,518)                | (4,137,477)               | (12,293,095)             | 428,959                                     | 8,584,577                                 |
| Total Cash and Pool Investments        | 535,532,104                | 532,071,556               | 490,762,159              | 3,460,548                                   | 44,769,945                                |
| Cash with Fiscal Agents                |                            |                           |                          |                                             |                                           |
| Fiduciary Fund Checking Accounts       | 145,868                    | 100,528                   | 488,530                  | 45,340                                      | (342,661)                                 |
| Lease Financing Trust Accounts         | 2,399                      | 2,399                     | 1,727                    | 0                                           | 672                                       |
| Community Facilities District Accounts | 18,403,592                 | 18,325,019                | 21,809,579               | 78,573                                      | (3,405,986)                               |
| Pollution Remediation Escrow           | 646,946                    | 646,946                   | 711,922                  | -                                           | (64,977)                                  |
| Construction Retention Escrows         | 27,227                     | 8,310                     | 36,700                   | 18,917                                      | (9,473)                                   |
| Total Cash with Fiscal Agents          | 19,226,032                 | 19,083,201                | 23,048,457               | 142,830                                     | (3,822,425)                               |
| Total City Cash and Investments        | \$ 554,758,136             | \$ 551,154,757            | \$ 513,810,616           | \$ 3,603,378                                | \$ 40,947,520                             |