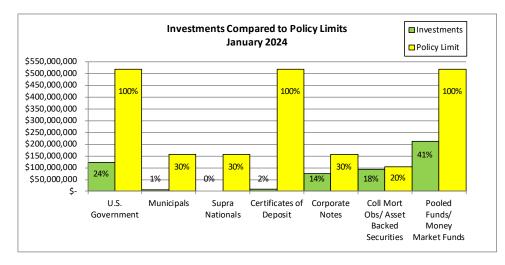

### Safety: Allowable Investments and Portfolio Composition

The Government Code specifically identifies investment instruments that may be used by California local agencies, and the City's Investment Policy incorporates these into its section on authorized and suitable investments. Because these authorized investments are restricted to instruments issued or guaranteed by the federal government, other public agencies, banks, or highly-rated corporations, the risk that the issuer will fail to pay scheduled interest or repay principal when due ("credit risk") is limited. The Government Code and Investment Policy do not allow the City to purchase ownership shares in private or public corporations, real estate, or other physical assets for investment purposes. Additionally, the City Council has imposed a ban on investments in securities issued by firms whose general business activities are classified as "Energy - Oil, Gas & Coal" according to the Bloomberg Industry Classification System.

To further reduce credit risk, the Government Code and Investment Policy impose 20%, 25%, or 30% maximum portfolio holding limits on specific instrument types, and a 5% maximum on instruments issued by any individual non-federal public agency, bank, or corporation.