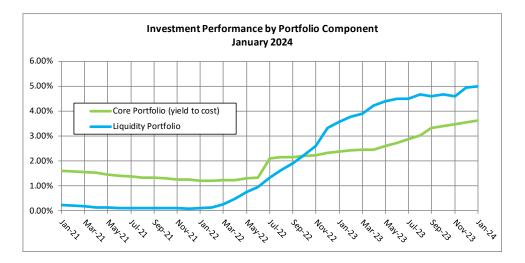

## Yield: Portfolio Performance

The performance objective specified in the City's Investment Policy is to obtain a market rate of return, considering the allowable investments and the liquidity needs of the portfolio. As noted in the previous section, the City's portfolio has been divided into two components (Liquidity and Core), each with significantly different cash flow characteristics and investment horizon. In general, the Liquidity Portfolio, composed of short-term investments held in LAIF and CAMP, will reflect market changes much more rapidly than the Core Portfolio.

The Liquidity Portfolio is invested in LAIF, CAMP, and a money market account, with an additional amount held in the City's checking account. LAIF, CAMP, and the money market account are pooled funds, meaning that many investors have combined their cash holdings for investment purposes. Because pool participants have at least somewhat dissimilar cash flow requirements, the pooled portfolio can be invested in relatively longer-term securities with higher yields, while maintaining next-day funds availability for each participant. Although the funds held in this portfolio component generally have next-day or same-day availability, the average maturity of the pooled investments constituting the City's Liquidity Portfolio is approximately 90 days. Accordingly, the Liquidity Portfolio is benchmarked against the yield on the 3-month U.S. Treasury security, with the expectation that its yield will generally track the benchmark.

The Core Portfolio, actively managed by PFM, is designed to take advantage of the full range of allowable investments with maturities generally ranging from one to five years. Active management results in the periodic reallocation of the portfolio among asset classes and maturities in response to changes in the capital markets and opportunities to increase total return (the combination of gains in market value and interest earnings).

The Core Portfolio is benchmarked against the Bank of America Merrill Lynch 1-5 Year U.S. Corporate & Government A-AAA Index (the "BAML Index"). As the Core Portfolio and the BAML Index both have an average maturity of approximately three years but take advantage of the full range of allowable investments, we expect them to out-perform the 3-year U.S. Treasury security.

|                                        |     | rrent Month<br>L/31/2024 | <br>rior Month<br>2/31/2023 | Prior Year<br>1/31/2023 | Pi | ange from<br>ior Month<br>/23 to 1/24 | F  | hange from<br>Prior Year<br>23 to 1/24 |
|----------------------------------------|-----|--------------------------|-----------------------------|-------------------------|----|---------------------------------------|----|----------------------------------------|
| Investment Yield                       |     |                          |                             |                         |    |                                       |    |                                        |
| Liquidity Portfolio                    |     | 4.99%                    | 4.94%                       | 3.56%                   |    | 0.04%                                 |    | 1.42%                                  |
| U.S. Treasury - 3 Month                |     | 5.42%                    | 5.40%                       | 4.70%                   |    | 0.02%                                 |    | 0.72%                                  |
| Core Portfolio (yield at market)       |     | 4.41%                    | 4.39%                       | 4.15%                   |    | 0.02%                                 |    | 0.26%                                  |
| U.S. Treasury - 3 Year                 |     | 4.05%                    | 4.01%                       | 3.90%                   |    | 0.04%                                 |    | 0.15%                                  |
| Core Portfolio (yield at cost)         |     | 3.62%                    | 3.55%                       | 2.39%                   |    | 0.07%                                 |    | 1.23%                                  |
| Average Maturity of Investments (in da | ys) |                          |                             |                         |    |                                       |    |                                        |
| Liquidity Portfolio                    |     | 103                      | 111                         | 130                     |    | (7)                                   |    | (27)                                   |
| Core Portfolio                         |     | 1,121                    | 1,130                       | 993                     |    | (9)                                   |    | 128                                    |
| Current Month Earnings                 |     |                          |                             |                         |    |                                       |    |                                        |
| Governmental Funds                     | \$  | 2,053,608                | \$<br>971,402               | \$<br>982,454           | \$ | 1,082,205                             | \$ | 1,071,154                              |
| Fiduciary Funds                        |     | 32,996                   | <br>13,715                  | 8,099                   |    | 19,280                                |    | 24,897                                 |
| Total Current Month Earnings           | \$  | 2,086,603                | \$<br>985,118               | \$<br>990,553           | \$ | 1,101,486                             | \$ | 1,096,051                              |
| Fiscal Year to Date Earnings           |     |                          |                             |                         |    |                                       |    |                                        |
| Governmental Funds                     | \$  | 6,553,156                | \$<br>4,499,548             | \$<br>4,036,230         | \$ | 2,053,608                             | \$ | 2,516,927                              |
| Fiduciary Funds                        |     | 79,036                   | <br>46,040                  | 25,250                  |    | 32,996                                |    | 53,786                                 |
| Total Year to Date Earnings            | \$  | 6,632,192                | \$<br>4,545,589             | \$<br>4,061,479         | \$ | 2,086,603                             | \$ | 2,570,713                              |