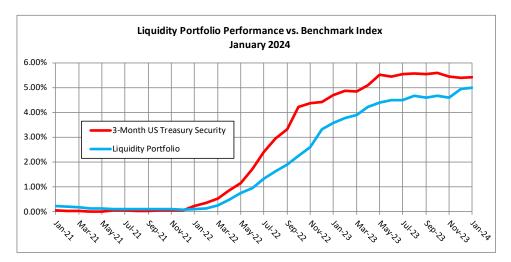

The Liquidity Portfolio is invested in LAIF, CAMP, and a money market account, with an additional amount held in the City's checking account. LAIF, CAMP, and the money market account are pooled funds, meaning that many investors have combined their cash holdings for investment purposes. Because pool participants have at least somewhat dissimilar cash flow requirements, the pooled portfolio can be invested in relatively longer-term securities with higher yields, while maintaining next-day funds availability for each participant. Although the funds held in this portfolio component generally have next-day or same-day availability, the average maturity of the pooled investments constituting the City's Liquidity Portfolio is approximately 90 days. Accordingly, the Liquidity Portfolio is benchmarked against the yield on the 3-month U.S. Treasury security, with the expectation that its yield will generally track the benchmark.

|                                        |     | rrent Month<br>L/31/2024 | <br>rior Month<br>2/31/2023 | Prior Year<br>1/31/2023 | Pi | ange from<br>ior Month<br>/23 to 1/24 | F  | hange from<br>Prior Year<br>23 to 1/24 |
|----------------------------------------|-----|--------------------------|-----------------------------|-------------------------|----|---------------------------------------|----|----------------------------------------|
| Investment Yield                       |     |                          |                             |                         |    |                                       |    |                                        |
| Liquidity Portfolio                    |     | 4.99%                    | 4.94%                       | 3.56%                   |    | 0.04%                                 |    | 1.42%                                  |
| U.S. Treasury - 3 Month                |     | 5.42%                    | 5.40%                       | 4.70%                   |    | 0.02%                                 |    | 0.72%                                  |
| Core Portfolio (yield at market)       |     | 4.41%                    | 4.39%                       | 4.15%                   |    | 0.02%                                 |    | 0.26%                                  |
| U.S. Treasury - 3 Year                 |     | 4.05%                    | 4.01%                       | 3.90%                   |    | 0.04%                                 |    | 0.15%                                  |
| Core Portfolio (yield at cost)         |     | 3.62%                    | 3.55%                       | 2.39%                   |    | 0.07%                                 |    | 1.23%                                  |
| Average Maturity of Investments (in da | ys) |                          |                             |                         |    |                                       |    |                                        |
| Liquidity Portfolio                    |     | 103                      | 111                         | 130                     |    | (7)                                   |    | (27)                                   |
| Core Portfolio                         |     | 1,121                    | 1,130                       | 993                     |    | (9)                                   |    | 128                                    |
| Current Month Earnings                 |     |                          |                             |                         |    |                                       |    |                                        |
| Governmental Funds                     | \$  | 2,053,608                | \$<br>971,402               | \$<br>982,454           | \$ | 1,082,205                             | \$ | 1,071,154                              |
| Fiduciary Funds                        |     | 32,996                   | <br>13,715                  | 8,099                   |    | 19,280                                |    | 24,897                                 |
| Total Current Month Earnings           | \$  | 2,086,603                | \$<br>985,118               | \$<br>990,553           | \$ | 1,101,486                             | \$ | 1,096,051                              |
| Fiscal Year to Date Earnings           |     |                          |                             |                         |    |                                       |    |                                        |
| Governmental Funds                     | \$  | 6,553,156                | \$<br>4,499,548             | \$<br>4,036,230         | \$ | 2,053,608                             | \$ | 2,516,927                              |
| Fiduciary Funds                        |     | 79,036                   | <br>46,040                  | 25,250                  |    | 32,996                                |    | 53,786                                 |
| Total Year to Date Earnings            | \$  | 6,632,192                | \$<br>4,545,589             | \$<br>4,061,479         | \$ | 2,086,603                             | \$ | 2,570,713                              |