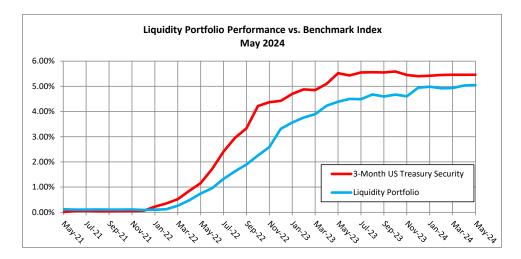

pool participants have at least somewhat dissimilar cash flow requirements, the pooled portfolio can be invested in relatively longer-term securities with higher yields, while maintaining next-day funds availability for each participant. Although the funds held in this portfolio component generally have next-day or same-day availability, the average maturity of the pooled investments constituting the City's Liquidity Portfolio is approximately 90 days. Accordingly, the Liquidity Portfolio is benchmarked against the yield on the 3-month U.S. Treasury security, with the expectation that its yield will generally track the benchmark.

|                                        |      | rrent Month<br>5/31/2024 | rior Month<br>4/30/2024 | Prior Year<br>05/31/2023 | Pı | nange from<br>rior Month<br>/24 to 5/24 | ı  | nange from<br>Prior Year<br>/23 to 5/24 |
|----------------------------------------|------|--------------------------|-------------------------|--------------------------|----|-----------------------------------------|----|-----------------------------------------|
| Investment Yield                       |      |                          |                         |                          |    |                                         |    |                                         |
| Liquidity Portfolio                    |      | 5.05%                    | 5.03%                   | 4.39%                    |    | 0.02%                                   |    | 0.66%                                   |
| U.S. Treasury - 3 Month                |      | 5.46%                    | 5.46%                   | 5.52%                    |    | 0.00%                                   |    | -0.06%                                  |
| Core Portfolio (yield at market)       |      | 4.96%                    | 5.10%                   | 4.43%                    |    | -0.14%                                  |    | 0.53%                                   |
| U.S. Treasury - 3 Year                 |      | 4.69%                    | 4.87%                   | 4.04%                    |    | -0.18%                                  |    | 0.65%                                   |
| Core Portfolio (yield at cost)         |      | 3.92%                    | 3.86%                   | 2.61%                    |    | 0.07%                                   |    | 1.31%                                   |
| Average Maturity of Investments (in da | ays) |                          |                         |                          |    |                                         |    |                                         |
| Liquidity Portfolio                    |      | 96                       | 92                      | 103                      |    | 4                                       |    | (7)                                     |
| Core Portfolio                         |      | 1,109                    | 1,116                   | 1,020                    |    | (7)                                     |    | 89                                      |
| Current Month Earnings                 |      |                          |                         |                          |    |                                         |    |                                         |
| Governmental Funds                     | \$   | 1,470,627                | \$<br>2,198,051         | \$<br>1,073,006          | \$ | (727,424)                               | \$ | 397,621                                 |
| Fiduciary Funds                        |      | 21,077                   | 29,678                  | 7,847                    |    | (8,601)                                 |    | 13,230                                  |
| <b>Total Current Month Earnings</b>    | \$   | 1,491,704                | \$<br>2,227,729         | \$<br>1,080,853          | \$ | (736,025)                               | \$ | 410,851                                 |
| Fiscal Year to Date Earnings           |      |                          |                         |                          |    |                                         |    |                                         |
| Governmental Funds                     | \$   | 12,467,212               | \$<br>10,996,585        | \$<br>8,444,537          | \$ | 1,470,627                               | \$ | 4,022,675                               |
| Fiduciary Funds                        | \$   | 161,291                  | 140,214                 | 51,858                   |    | 21,077                                  |    | 109,433                                 |
| Total Year to Date Earnings            | \$   | 12,628,503               | \$<br>11,136,799        | \$<br>8,496,395          | \$ | 1,491,704                               | \$ | 4,132,108                               |