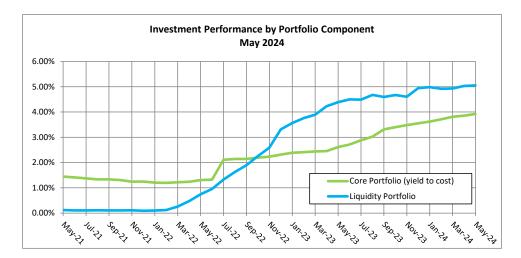

## **Yield: Portfolio Performance**

The performance objective specified in the City's Investment Policy is to obtain a market rate of return, considering the allowable investments and the liquidity needs of the portfolio. As noted in the previous section, the City's portfolio has been divided into two components (Liquidity and Core), each with significantly different cash flow characteristics and investment horizon. In general, the Liquidity Portfolio, composed of short-term investments held in LAIF and CAMP, will reflect market changes much more rapidly than the Core Portfolio.

The Liquidity Portfolio is invested in LAIF, CAMP, and a money market account, with an additional amount held in the City's checking account. LAIF, CAMP, and the money market account are pooled funds, meaning that many investors have combined their cash holdings for investment purposes. Because

pool participants have at least somewhat dissimilar cash flow requirements, the pooled portfolio can be invested in relatively longer-term securities with higher yields, while maintaining next-day funds availability for each participant. Although the funds held in this portfolio component generally have next-day or same-day availability, the average maturity of the pooled investments constituting the City's Liquidity Portfolio is approximately 90 days. Accordingly, the Liquidity Portfolio is benchmarked against the yield on the 3-month U.S. Treasury security, with the expectation that its yield will generally track the benchmark.

The Core Portfolio, actively managed by PFM, is designed to take advantage of the full range of allowable investments with maturities generally ranging from one to five years. Active management results in the periodic reallocation of the portfolio among asset classes and maturities in response to changes in the capital markets and opportunities to increase total return (the combination of gains in market value and interest earnings).

The Core Portfolio is benchmarked against the Bank of America Merrill Lynch 1-5 Year U.S. Corporate & Government A-AAA Index (the "BAML Index"). As the Core Portfolio and the BAML Index both have an average maturity of approximately three years but take advantage of the full range of allowable investments, we expect them to out-perform the 3-year U.S. Treasury security.

|                                        |      | rrent Month<br>5/31/2024 | rior Month<br>4/30/2024 | Prior Year<br>05/31/2023 | Pı | nange from<br>rior Month<br>/24 to 5/24 | ı  | nange from<br>Prior Year<br>/23 to 5/24 |
|----------------------------------------|------|--------------------------|-------------------------|--------------------------|----|-----------------------------------------|----|-----------------------------------------|
| Investment Yield                       |      |                          |                         |                          |    |                                         |    |                                         |
| Liquidity Portfolio                    |      | 5.05%                    | 5.03%                   | 4.39%                    |    | 0.02%                                   |    | 0.66%                                   |
| U.S. Treasury - 3 Month                |      | 5.46%                    | 5.46%                   | 5.52%                    |    | 0.00%                                   |    | -0.06%                                  |
| Core Portfolio (yield at market)       |      | 4.96%                    | 5.10%                   | 4.43%                    |    | -0.14%                                  |    | 0.53%                                   |
| U.S. Treasury - 3 Year                 |      | 4.69%                    | 4.87%                   | 4.04%                    |    | -0.18%                                  |    | 0.65%                                   |
| Core Portfolio (yield at cost)         |      | 3.92%                    | 3.86%                   | 2.61%                    |    | 0.07%                                   |    | 1.31%                                   |
| Average Maturity of Investments (in da | ays) |                          |                         |                          |    |                                         |    |                                         |
| Liquidity Portfolio                    |      | 96                       | 92                      | 103                      |    | 4                                       |    | (7)                                     |
| Core Portfolio                         |      | 1,109                    | 1,116                   | 1,020                    |    | (7)                                     |    | 89                                      |
| Current Month Earnings                 |      |                          |                         |                          |    |                                         |    |                                         |
| Governmental Funds                     | \$   | 1,470,627                | \$<br>2,198,051         | \$<br>1,073,006          | \$ | (727,424)                               | \$ | 397,621                                 |
| Fiduciary Funds                        |      | 21,077                   | 29,678                  | 7,847                    |    | (8,601)                                 |    | 13,230                                  |
| <b>Total Current Month Earnings</b>    | \$   | 1,491,704                | \$<br>2,227,729         | \$<br>1,080,853          | \$ | (736,025)                               | \$ | 410,851                                 |
| Fiscal Year to Date Earnings           |      |                          |                         |                          |    |                                         |    |                                         |
| Governmental Funds                     | \$   | 12,467,212               | \$<br>10,996,585        | \$<br>8,444,537          | \$ | 1,470,627                               | \$ | 4,022,675                               |
| Fiduciary Funds                        | \$   | 161,291                  | 140,214                 | 51,858                   |    | 21,077                                  |    | 109,433                                 |
| Total Year to Date Earnings            | \$   | 12,628,503               | \$<br>11,136,799        | \$<br>8,496,395          | \$ | 1,491,704                               | \$ | 4,132,108                               |