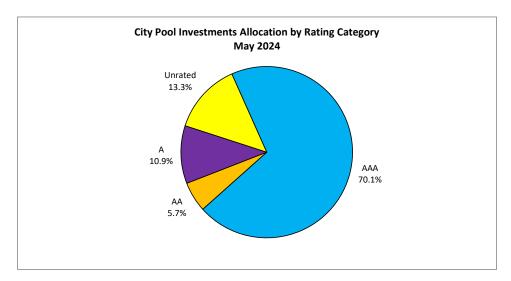

The creditworthiness of corporate and public-agency investment instruments is measured on ratings scales developed by nationally recognized securities rating organizations (NRSROs) such as Standard & Poor's and Moody's Investors Service. The City's Investment Policy requires that certain types of investments be rated in at least the third-highest rating category ("A" category), or in one of the two highest short-term rating categories ("A-1" or "A-1+") in the case of certain short-term investments.