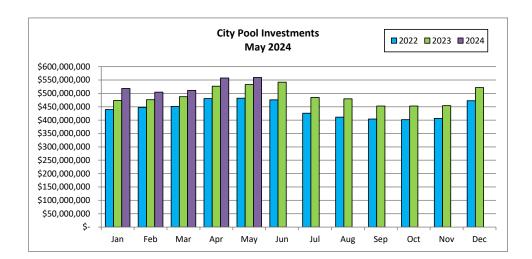

## **Portfolio Overview**

The following table and bar graph summarize the City's current cash and investment holdings by investment category and show how those holdings have changed over the last month and last year.

|                                        | Current Month<br>5/31/2024 | Prior Month<br>4/30/2024 | Prior Year<br>05/31/2023 | Change from<br>Prior Month<br>4/24 to 5/24 | Change from<br>Prior Year<br>5/23 to 5/24 |
|----------------------------------------|----------------------------|--------------------------|--------------------------|--------------------------------------------|-------------------------------------------|
| City Pool Investments                  |                            |                          |                          |                                            |                                           |
| Investment in Securities at Cost       | \$ 310,721,199             | \$ 309,087,354           | \$ 306,198,738           | \$ 1,633,845                               | \$ 4,522,461                              |
| Money Market - Morgan Stanley          | 242,197                    | 1,162,532                | 230,472                  | (920,336)                                  | 11,725                                    |
| Money Market - BlackRock               | 11,252,857                 | 13,130,315               | 19,493,902               | (1,877,458)                                | (8,241,045)                               |
| LAIF                                   | 75,000,000                 | 75,000,000               | 75,000,000               | -                                          | -                                         |
| CAMP                                   | 168,227,922                | 167,457,370              | 143,851,360              | 770,552                                    | 24,376,563                                |
| Fair Value Adjustment                  | (6,003,110)                | (7,991,093)              | (11,832,647)             | 1,987,983                                  | 5,829,537                                 |
| Total City Pool Investments            | 559,441,065                | 557,846,479              | 532,941,825              | 1,594,586                                  | 26,499,240                                |
| City Checking Accounts                 | 15,068,025                 | 17,935,843               | 18,625,881               | (2,867,818)                                | (3,557,856)                               |
| Petty Cash                             | 32,300                     | 32,300                   | 32,300                   | -                                          | -                                         |
| Total Cash and Pool Investments        | 574,541,390                | 575,814,622              | 551,600,006              | (1,273,232)                                | 22,941,384                                |
| Cash with Fiscal Agents                | 17,582,323                 | 17,487,368               | 22,994,338               | 94,955                                     | (5,412,015)                               |
| <b>Total City Cash and Investments</b> | \$ 592,123,713             | \$ 593,301,990           | \$ 574,594,344           | \$ (1,178,277)                             | \$ 17,529,369                             |