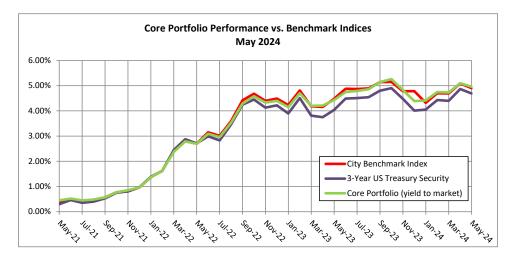

## **Yield: Portfolio Performance**

The performance objective specified in the City's Investment Policy is to obtain a market rate of return, considering the allowable investments and the liquidity needs of the portfolio. As noted in the previous section, the City's portfolio has been divided into two components (Liquidity and Core), each with significantly different cash flow characteristics and investment horizon. In general, the Liquidity Portfolio, composed of short-term investments held in LAIF and CAMP, will reflect market changes much more rapidly than the Core Portfolio.

The Core Portfolio, actively managed by PFM, is designed to take advantage of the full range of allowable investments with maturities generally ranging from one to five years. Active management results in the periodic reallocation of the portfolio among asset classes and maturities in response to changes in the capital markets and opportunities to increase total return (the combination of gains in market value and interest earnings).

The Core Portfolio is benchmarked against the Bank of America Merrill Lynch 1-5 Year U.S. Corporate & Government A-AAA Index (the "BAML Index"). As the Core Portfolio and the BAML Index both have an average maturity of approximately three years but take advantage of the full range of allowable investments, we expect them to out-perform the 3-year U.S. Treasury security.

|                                        |      | rrent Month<br>5/31/2024 | rior Month<br>4/30/2024 | Prior Year<br>05/31/2023 | Pı | nange from<br>rior Month<br>/24 to 5/24 | ı  | nange from<br>Prior Year<br>/23 to 5/24 |
|----------------------------------------|------|--------------------------|-------------------------|--------------------------|----|-----------------------------------------|----|-----------------------------------------|
| Investment Yield                       |      |                          |                         |                          |    |                                         |    |                                         |
| Liquidity Portfolio                    |      | 5.05%                    | 5.03%                   | 4.39%                    |    | 0.02%                                   |    | 0.66%                                   |
| U.S. Treasury - 3 Month                |      | 5.46%                    | 5.46%                   | 5.52%                    |    | 0.00%                                   |    | -0.06%                                  |
| Core Portfolio (yield at market)       |      | 4.96%                    | 5.10%                   | 4.43%                    |    | -0.14%                                  |    | 0.53%                                   |
| U.S. Treasury - 3 Year                 |      | 4.69%                    | 4.87%                   | 4.04%                    |    | -0.18%                                  |    | 0.65%                                   |
| Core Portfolio (yield at cost)         |      | 3.92%                    | 3.86%                   | 2.61%                    |    | 0.07%                                   |    | 1.31%                                   |
| Average Maturity of Investments (in da | ays) |                          |                         |                          |    |                                         |    |                                         |
| Liquidity Portfolio                    |      | 96                       | 92                      | 103                      |    | 4                                       |    | (7)                                     |
| Core Portfolio                         |      | 1,109                    | 1,116                   | 1,020                    |    | (7)                                     |    | 89                                      |
| Current Month Earnings                 |      |                          |                         |                          |    |                                         |    |                                         |
| Governmental Funds                     | \$   | 1,470,627                | \$<br>2,198,051         | \$<br>1,073,006          | \$ | (727,424)                               | \$ | 397,621                                 |
| Fiduciary Funds                        |      | 21,077                   | 29,678                  | 7,847                    |    | (8,601)                                 |    | 13,230                                  |
| <b>Total Current Month Earnings</b>    | \$   | 1,491,704                | \$<br>2,227,729         | \$<br>1,080,853          | \$ | (736,025)                               | \$ | 410,851                                 |
| Fiscal Year to Date Earnings           |      |                          |                         |                          |    |                                         |    |                                         |
| Governmental Funds                     | \$   | 12,467,212               | \$<br>10,996,585        | \$<br>8,444,537          | \$ | 1,470,627                               | \$ | 4,022,675                               |
| Fiduciary Funds                        | \$   | 161,291                  | 140,214                 | 51,858                   |    | 21,077                                  |    | 109,433                                 |
| Total Year to Date Earnings            | \$   | 12,628,503               | \$<br>11,136,799        | \$<br>8,496,395          | \$ | 1,491,704                               | \$ | 4,132,108                               |