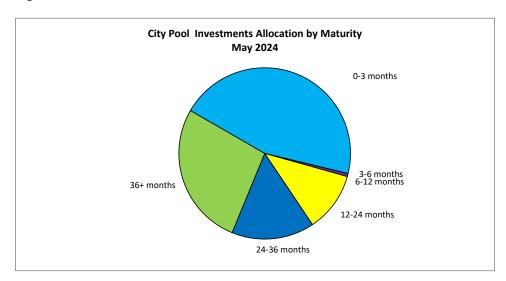

## **Liquidity: Investment Maturities and Cash Flow Analysis**

The Investment Policy specifies that "the City's investment portfolio shall remain sufficiently liquid to enable the City to meet all operating requirements which might be reasonably anticipated." Accordingly, the City has divided its investment portfolio into a portfolio of highly-liquid and short-term investments managed by City staff (the "Liquidity Portfolio") and the Core Portfolio of longer-term investments managed by PFM.

| <b>City Pool Investments</b>       | C  | urrent Month 5/31/2024 |
|------------------------------------|----|------------------------|
| Core Portfolio                     | \$ | 310,963,395            |
| Unsettled Trades                   |    | -                      |
| Liquidity Portfolio                |    | 254,480,779            |
| Fair Value Adjustment              |    | (6,003,110)            |
| <b>Total City Pool Investments</b> | \$ | 559,441,064            |

Appropriate sizing of the Liquidity Portfolio is a key risk management tool, as a lack of liquid assets could necessitate the sale of securities in the Core Portfolio under unfavorable market conditions and lead to a loss of principal. However, allocating too much of the investment portfolio to highly liquid short-term instruments could deprive the City of the higher interest earnings typically generated from the Core Portfolio's longer-term investments.

Annually, City staff and PFM review and analyze historical monthly cash flow data. In months when revenue (primarily property tax) exceeds expenditures, cash balances increase, and in months when expenditures exceed revenue, cash balances decrease. In a typical fiscal year, the maximum cumulative net cash outflow occurs in November, the month before the first installment of property tax, and the maximum cumulative net cash inflow occurs after the second installment of property tax in April. The City's Liquidity Portfolio is sized to cover at least the maximum projected cumulative net monthly cash outflow over the following year (approximately \$100 million) plus an additional balance equivalent to the contingency reserve requirements of the various operating funds (another \$83 million). The remaining portion of the investment portfolio constitutes the Core Portfolio.