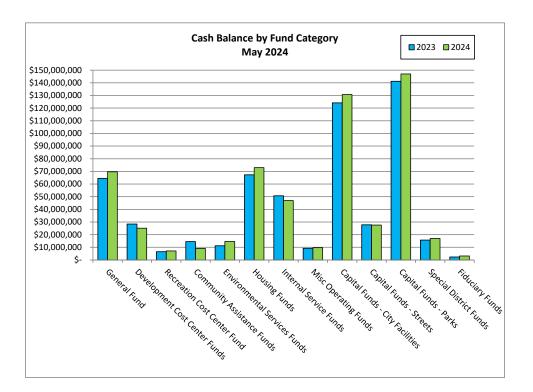

The City's cash and investment holdings represent the aggregation of the cash balances in the City's various funds, petty cash, and cash held by the City's fiscal agent banks related to special districts, bond proceeds, and escrows. The following table and graph show how the City's cash and investment holdings are allocated among the City's various fund categories and fiscal agent accounts.

|                                         | Current Month<br>5/31/2024 | Prior Month<br>4/30/2024 | Prior Year<br>05/31/2023 | Change from<br>Prior Month<br>4/24 to 5/24 | Change from<br>Prior Year<br>5/23 to 5/24 |
|-----------------------------------------|----------------------------|--------------------------|--------------------------|--------------------------------------------|-------------------------------------------|
| Cash and Pool Investments by Fund Categ | gory                       |                          |                          |                                            |                                           |
| General Fund                            | \$ 69,631,790              | \$ 65,805,110            | \$ 64,448,670            | \$ 3,826,681                               | \$ 5,183,120                              |
| Development Cost Center Funds           | 25,076,157                 | 24,561,963               | 28,342,876               | 514,194                                    | (3,266,719)                               |
| Recreation Cost Center Fund             | 7,102,054                  | 5,948,939                | 6,489,879                | 1,153,115                                  | 612,176                                   |
| Community Assistance Funds              | 9,124,246                  | 8,433,333                | 14,468,347               | 690,913                                    | (5,344,101)                               |
| <b>Environmental Services Funds</b>     | 14,659,267                 | 14,712,717               | 11,269,809               | (53,450)                                   | 3,389,458                                 |
| Housing Funds                           | 72,919,795                 | 73,027,279               | 67,328,430               | (107,484)                                  | 5,591,365                                 |
| Internal Service Funds                  | 46,900,202                 | 56,925,842               | 50,697,010               | (10,025,639)                               | (3,796,808)                               |
| Misc Operating Funds                    | 9,774,805                  | 9,416,643                | 9,263,418                | 358,162                                    | 511,387                                   |
| Capital Funds - City Facilities         | 130,686,875                | 131,828,355              | 124,108,696              | (1,141,480)                                | 6,578,179                                 |
| Capital Funds - Streets                 | 27,609,599                 | 26,022,678               | 27,811,179               | 1,586,922                                  | (201,580)                                 |
| Capital Funds - Parks                   | 146,967,794                | 146,887,936              | 141,182,538              | 79,858                                     | 5,785,256                                 |
| Special District Funds                  | 16,987,101                 | 17,146,441               | 15,675,522               | (159,340)                                  | 1,311,579                                 |
| Fiduciary Funds                         | 3,104,814                  | 3,088,479                | 2,346,279                | 16,335                                     | 758,535                                   |
| Subtotal                                | 580,544,500                | 583,805,715              | 563,432,653              | (3,261,215)                                | 17,111,847                                |
| Fair Value Adjustment                   | (6,003,110)                | (7,991,093)              | (11,832,647)             | 1,987,983                                  | 5,829,537                                 |
| Total Cash and Pool Investments         | 574,541,390                | 575,814,622              | 551,600,006              | (1,273,232)                                | 22,941,384                                |
| Cash with Fiscal Agents                 |                            |                          |                          |                                            |                                           |
| Fiduciary Fund Checking Accounts        | 170,378                    | 165,216                  | 155,143                  | 5,162                                      | 15,234                                    |
| Lease Financing Trust Accounts          | 672                        | 669                      | 2,904                    | 3                                          | (2,233)                                   |
| Community Facilities District Accounts  | 17,310,798                 | 17,239,834               | 22,085,325               | 70,965                                     | (4,774,527)                               |
| Pollution Remediation Escrow            | -                          | -                        | 714,266                  | -                                          | (714,266)                                 |
| Construction Retention Escrows          | 100,476                    | 81,649                   | 36,700                   | 18,826                                     | 63,776                                    |
| Total Cash with Fiscal Agents           | 17,582,323                 | 17,487,368               | 22,994,338               | 94,955                                     | (5,412,015)                               |
| <b>Total City Cash and Investments</b>  | \$ 592,123,713             | \$ 593,301,990           | \$ 574,594,344           | \$ (1,178,277)                             | \$ 17,529,369                             |