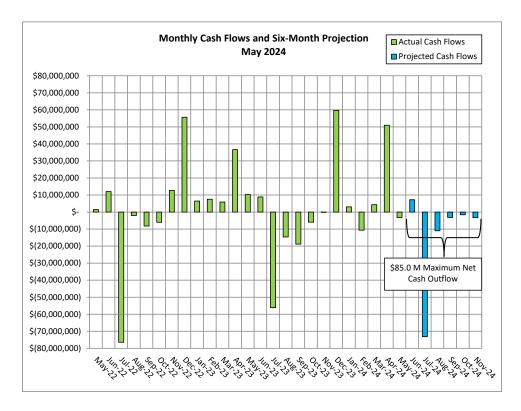

Annually, City staff and PFM review and analyze historical monthly cash flow data. In months when revenue (primarily property tax) exceeds expenditures, cash balances increase, and in months when expenditures exceed revenue, cash balances decrease. In a typical fiscal year, the maximum cumulative net cash outflow occurs in November, the month before the first installment of property tax, and the maximum cumulative net cash inflow occurs after the second installment of property tax in April. The City's Liquidity Portfolio is sized to cover at least the maximum projected cumulative net monthly cash outflow over the following year (approximately \$100 million) plus an additional balance equivalent to the contingency reserve requirements of the various operating funds (another \$83 million). The remaining portion of the investment portfolio constitutes the Core Portfolio.