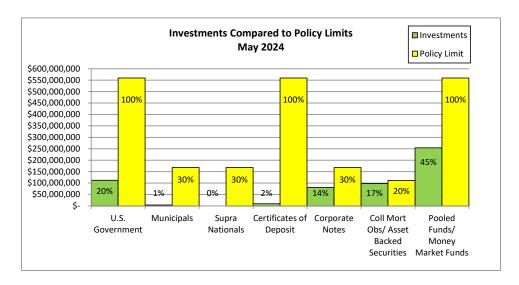

### **Safety: Allowable Investments and Portfolio Composition**

The Government Code specifically identifies investment instruments that may be used by California local agencies, and the City's Investment Policy incorporates these into its section on authorized and suitable investments. Because these authorized investments are restricted to instruments issued or guaranteed by the federal government, other public agencies, banks, or highly-rated corporations, the risk that the issuer will fail to pay scheduled interest or repay principal when due ("credit risk") is limited. The Government Code and Investment Policy do not allow the City to purchase ownership shares in private or public corporations, real estate, or other physical assets for investment purposes. Additionally, the City Council has imposed a ban on investments in securities issued by firms whose general business activities are classified as "Energy - Oil, Gas & Coal" according to the Bloomberg Industry Classification System.

To further reduce credit risk, the Government Code and Investment Policy impose 20%, 25%, or 30% maximum portfolio holding limits on specific instrument types, and a 5% maximum on instruments issued by any individual non-federal public agency, bank, or corporation.