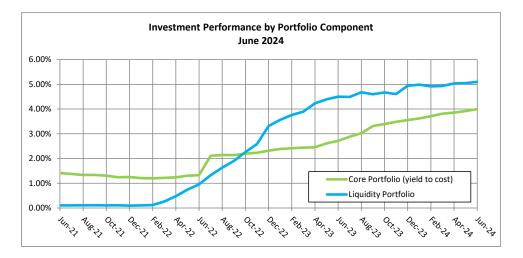

## Yield: Portfolio Performance

The performance objective specified in the City's Investment Policy is to obtain a market rate of return, considering the allowable investments and the liquidity needs of the portfolio. As noted in the previous section, the City's portfolio has been divided into two components (Liquidity and Core), each with significantly different cash flow characteristics and investment horizon. In general, the Liquidity Portfolio, composed of short-term investments held in LAIF and CAMP, will reflect market changes much more rapidly than the Core Portfolio.

The Core Portfolio, actively managed by PFM, is designed to take advantage of the full range of allowable investments with maturities generally ranging from one to five years. Active management results in the periodic reallocation of the portfolio among asset classes and maturities in response to changes in the capital markets and opportunities to increase total return (the combination of gains in market value and interest earnings).

|                                        |     | irrent Month<br>6/30/2024 | -  | Prior Month<br>5/31/2024 | Prior Year<br>06/30/2023 | Р  | hange from<br>rior Month<br>/24 to 6/24 | I  | hange from<br>Prior Year<br>/23 to 6/24 |
|----------------------------------------|-----|---------------------------|----|--------------------------|--------------------------|----|-----------------------------------------|----|-----------------------------------------|
| Investment Yield                       |     |                           |    |                          |                          |    |                                         |    |                                         |
| Liquidity Portfolio                    |     | 5.10%                     |    | 5.05%                    | 4.50%                    |    | 0.05%                                   |    | 0.60%                                   |
| U.S. Treasury - 3 Month                |     | 5.48%                     |    | 5.46%                    | 5.43%                    |    | 0.02%                                   |    | 0.05%                                   |
| Core Portfolio (yield at market)       |     | 4.88%                     |    | 4.96%                    | 4.75%                    |    | -0.08%                                  |    | 0.13%                                   |
| U.S. Treasury - 3 Year                 |     | 4.52%                     |    | 4.69%                    | 4.49%                    |    | -0.17%                                  |    | 0.03%                                   |
| Core Portfolio (yield at cost)         |     | 3.99%                     |    | 3.92%                    | 2.71%                    |    | 0.07%                                   |    | 1.28%                                   |
| Average Maturity of Investments (in da | ys) |                           |    |                          |                          |    |                                         |    |                                         |
| Liquidity Portfolio                    |     | 91                        |    | 96                       | 98                       |    | (5)                                     |    | (7)                                     |
| Core Portfolio                         |     | 1,118                     |    | 1,109                    | 1,062                    |    | 8                                       |    | 55                                      |
| Current Month Earnings                 |     |                           |    |                          |                          |    |                                         |    |                                         |
| Governmental Funds                     | \$  | 2,338,648                 | \$ | 1,470,627                | \$<br>1,670,342          | \$ | 868,021                                 | \$ | 668,306                                 |
| Fiduciary Funds                        |     | 33,918                    |    | 21,077                   | <br>12,331               |    | 12,841                                  |    | 21,587                                  |
| Total Current Month Earnings           | \$  | 2,372,566                 | \$ | 1,491,704                | \$<br>1,682,673          | \$ | 880,862                                 | \$ | 689,893                                 |
| Fiscal Year to Date Earnings           |     |                           |    |                          |                          |    |                                         |    |                                         |
| Governmental Funds                     | \$  | 14,805,860                | \$ | 12,467,212               | \$<br>10,114,879         | \$ | 2,338,648                               | \$ | 4,690,980                               |
| Fiduciary Funds                        | \$  | 195,209                   |    | 161,291                  | 64,189                   |    | 33,918                                  |    | 131,020                                 |
| Total Year to Date Earnings            | \$  | 15,001,069                | \$ | 12,628,503               | \$<br>10,179,068         | \$ | 2,372,566                               | \$ | 4,822,001                               |