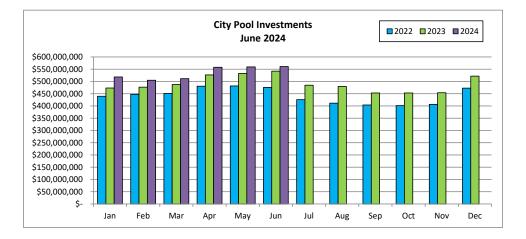

#### **Portfolio Overview**

The following table and bar graph summarize the City's current cash and investment holdings by investment category and show how those holdings have changed over the last month and last year.

|                                  | Current Month<br>6/30/2024 | Prior Month<br>5/31/2024 | Prior Year<br>06/30/2023 | Change from<br>Prior Month<br>5/24 to 6/24 | Change from<br>Prior Year<br>6/23 to 6/24 |
|----------------------------------|----------------------------|--------------------------|--------------------------|--------------------------------------------|-------------------------------------------|
| City Pool Investments            |                            |                          |                          |                                            |                                           |
| Investment in Securities at Cost | \$ 310,607,309             | \$ 310,721,199           | \$ 306,189,418           | \$ (113,890)                               | \$ 4,417,891                              |
| Money Market - Morgan Stanley    | 714,469                    | 242,197                  | 456,701                  | 472,272                                    | 257,768                                   |
| Money Market - BlackRock         | 10,366,249                 | 11,252,857               | 30,119,873               | (886,608)                                  | (19,753,625)                              |
| LAIF                             | 75,000,000                 | 75,000,000               | 75,000,000               | -                                          | -                                         |
| CAMP                             | 168,976,719                | 168,227,922              | 144,471,321              | 748,797                                    | 24,505,398                                |
| Fair Value Adjustment            | (4,613,709)                | (6,003,110)              | (14,120,005)             | 1,389,401                                  | 9,506,297                                 |
| Total City Pool Investments      | 561,051,037                | 559,441,065              | 542,117,307              | 1,609,972                                  | 18,933,729                                |
| City Checking Accounts           | 14,776,975                 | 15,068,025               | 16,002,832               | (291,050)                                  | (1,225,857)                               |
| Petty Cash                       | 32,300                     | 32,300                   | 32,300                   | -                                          | -                                         |
| Total Cash and Pool Investments  | 575,860,311                | 574,541,390              | 558,152,439              | 1,318,921                                  | 17,707,872                                |
| Cash with Fiscal Agents          | 16,356,667                 | 17,582,323               | 20,870,560               | (1,225,657)                                | (4,513,894)                               |
| Total City Cash and Investments  | \$ 592,216,978             | \$ 592,123,713           | \$ 579,022,999           | \$ 93,265                                  | \$ 13,193,979                             |