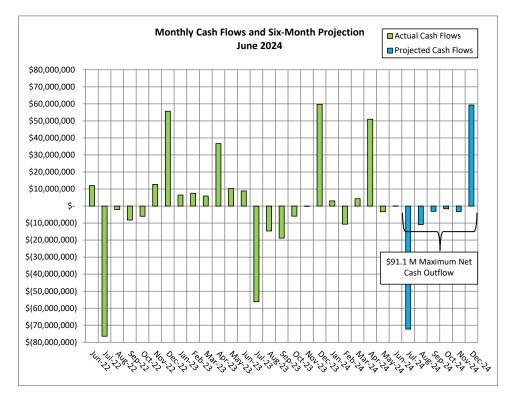

Annually, City staff and PFM review and analyze historical monthly cash flow data. In months when revenue (primarily property tax) exceeds expenditures, cash balances increase, and in months when expenditures exceed revenue, cash balances decrease. In a typical fiscal year, the maximum cumulative net cash outflow occurs in November, the month before the first installment of property tax, and the maximum cumulative net cash inflow occurs after the second installment of property tax in April. The City's Liquidity Portfolio is sized to cover at least the maximum projected cumulative net monthly cash outflow over the following year (approximately \$100 million) plus an additional balance equivalent to the contingency reserve requirements of the various operating funds (another \$83 million). The remaining portion of the investment portfolio constitutes the Core Portfolio.