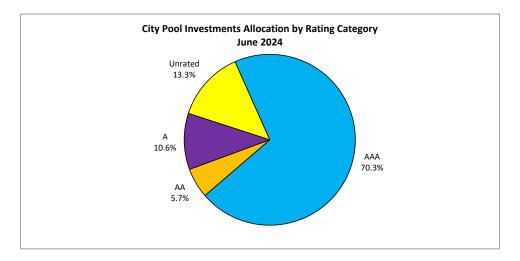

The creditworthiness of corporate and public-agency investment instruments is measured on ratings scales developed by nationally recognized securities rating organizations (NRSROs) such as Standard & Poor's and Moody's Investors Service. The City's Investment Policy requires that certain types of investments be rated in at least the third-highest rating category ("A" category), or in one of the two highest short-term rating categories ("A-1" or "A-1+") in the case of certain short-term investments.