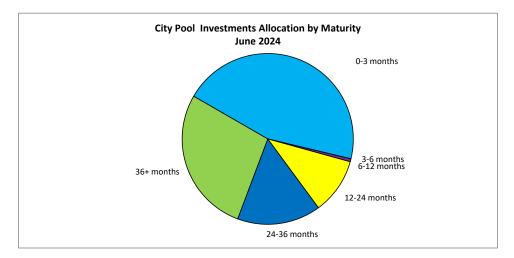

#### Liquidity: Investment Maturities and Cash Flow Analysis

The Investment Policy specifies that "the City's investment portfolio shall remain sufficiently liquid to enable the City to meet all operating requirements which might be reasonably anticipated." Accordingly, the City has divided its investment portfolio into a portfolio of highly-liquid and short-term investments managed by City staff (the "Liquidity Portfolio") and the Core Portfolio of longer-term investments managed by PFM.

Appropriate sizing of the Liquidity Portfolio is a key risk management tool, as a lack of liquid assets could necessitate the sale of securities in the Core Portfolio under unfavorable market conditions and lead to a loss of principal. However, allocating too much of the investment portfolio to highly liquid short-term instruments could deprive the City of the higher interest earnings typically generated from the Core Portfolio's longer-term investments.

Annually, City staff and PFM review and analyze historical monthly cash flow data. In months when revenue (primarily property tax) exceeds expenditures, cash balances increase, and in months when expenditures exceed revenue, cash balances decrease. In a typical fiscal year, the maximum cumulative net cash outflow occurs in November, the month before the first installment of property tax, and the maximum cumulative net cash inflow occurs after the second installment of property tax in April. The City's Liquidity Portfolio is sized to cover at least the maximum projected cumulative net monthly cash outflow over the following year (approximately \$100 million) plus an additional balance equivalent to the contingency reserve requirements of the various operating funds (another \$83 million). The remaining portion of the investment portfolio constitutes the Core Portfolio.