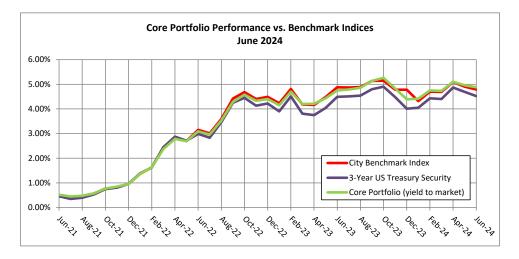

## Yield: Portfolio Performance

The performance objective specified in the City's Investment Policy is to obtain a market rate of return, considering the allowable investments and the liquidity needs of the portfolio. As noted in the previous section, the City's portfolio has been divided into two components (Liquidity and Core), each with significantly different cash flow characteristics and investment horizon. In general, the Liquidity Portfolio, composed of short-term investments held in LAIF and CAMP, will reflect market changes much more rapidly than the Core Portfolio.

The Core Portfolio, actively managed by PFM, is designed to take advantage of the full range of allowable investments with maturities generally ranging from one to five years. Active management results in the periodic reallocation of the portfolio among asset classes and maturities in response to changes in the capital markets and opportunities to increase total return (the combination of gains in market value and interest earnings).

The Core Portfolio is benchmarked against the Bank of America Merrill Lynch 1-5 Year U.S. Corporate & Government A-AAA Index (the "BAML Index"). As the Core Portfolio and the BAML Index both have an average maturity of approximately three years but take advantage of the full range of allowable investments, we expect them to out-perform the 3-year U.S. Treasury security.

The following table summarizes the investment yields and average maturities of the City's investment portfolio components, along with the comparable-maturity U.S. Treasury securities. Also shown are the monthly investment earnings (including realized gains and losses) and aggregate year-to-date earnings.

|                                        |     | irrent Month<br>6/30/2024 | -  | Prior Month<br>5/31/2024 | Prior Year<br>06/30/2023 | Р  | hange from<br>rior Month<br>/24 to 6/24 | I  | hange from<br>Prior Year<br>/23 to 6/24 |
|----------------------------------------|-----|---------------------------|----|--------------------------|--------------------------|----|-----------------------------------------|----|-----------------------------------------|
| Investment Yield                       |     |                           |    |                          |                          |    |                                         |    |                                         |
| Liquidity Portfolio                    |     | 5.10%                     |    | 5.05%                    | 4.50%                    |    | 0.05%                                   |    | 0.60%                                   |
| U.S. Treasury - 3 Month                |     | 5.48%                     |    | 5.46%                    | 5.43%                    |    | 0.02%                                   |    | 0.05%                                   |
| Core Portfolio (yield at market)       |     | 4.88%                     |    | 4.96%                    | 4.75%                    |    | -0.08%                                  |    | 0.13%                                   |
| U.S. Treasury - 3 Year                 |     | 4.52%                     |    | 4.69%                    | 4.49%                    |    | -0.17%                                  |    | 0.03%                                   |
| Core Portfolio (yield at cost)         |     | 3.99%                     |    | 3.92%                    | 2.71%                    |    | 0.07%                                   |    | 1.28%                                   |
| Average Maturity of Investments (in da | ys) |                           |    |                          |                          |    |                                         |    |                                         |
| Liquidity Portfolio                    |     | 91                        |    | 96                       | 98                       |    | (5)                                     |    | (7)                                     |
| Core Portfolio                         |     | 1,118                     |    | 1,109                    | 1,062                    |    | 8                                       |    | 55                                      |
| Current Month Earnings                 |     |                           |    |                          |                          |    |                                         |    |                                         |
| Governmental Funds                     | \$  | 2,338,648                 | \$ | 1,470,627                | \$<br>1,670,342          | \$ | 868,021                                 | \$ | 668,306                                 |
| Fiduciary Funds                        |     | 33,918                    |    | 21,077                   | <br>12,331               |    | 12,841                                  |    | 21,587                                  |
| Total Current Month Earnings           | \$  | 2,372,566                 | \$ | 1,491,704                | \$<br>1,682,673          | \$ | 880,862                                 | \$ | 689,893                                 |
| Fiscal Year to Date Earnings           |     |                           |    |                          |                          |    |                                         |    |                                         |
| Governmental Funds                     | \$  | 14,805,860                | \$ | 12,467,212               | \$<br>10,114,879         | \$ | 2,338,648                               | \$ | 4,690,980                               |
| Fiduciary Funds                        | \$  | 195,209                   |    | 161,291                  | 64,189                   |    | 33,918                                  |    | 131,020                                 |
| Total Year to Date Earnings            | \$  | 15,001,069                | \$ | 12,628,503               | \$<br>10,179,068         | \$ | 2,372,566                               | \$ | 4,822,001                               |