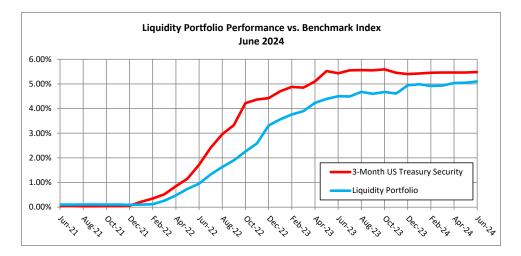

invested in relatively longer-term securities with higher yields, while maintaining next-day funds availability for each participant. Although the funds held in this portfolio component generally have next-day or same-day availability, the average maturity of the pooled investments constituting the City's Liquidity Portfolio is approximately 90 days. Accordingly, the Liquidity Portfolio is benchmarked against the yield on the 3-month U.S. Treasury security, with the expectation that its yield will generally track the benchmark.

The Core Portfolio is benchmarked against the Bank of America Merrill Lynch 1-5 Year U.S. Corporate & Government A-AAA Index (the "BAML Index"). As the Core Portfolio and the BAML Index both have an average maturity of approximately three years but take advantage of the full range of allowable investments, we expect them to out-perform the 3-year U.S. Treasury security.

|                                        |     | irrent Month<br>6/30/2024 | -  | Prior Month<br>5/31/2024 | Prior Year<br>06/30/2023 | Р  | hange from<br>rior Month<br>/24 to 6/24 | I  | hange from<br>Prior Year<br>/23 to 6/24 |
|----------------------------------------|-----|---------------------------|----|--------------------------|--------------------------|----|-----------------------------------------|----|-----------------------------------------|
| Investment Yield                       |     |                           |    |                          |                          |    |                                         |    |                                         |
| Liquidity Portfolio                    |     | 5.10%                     |    | 5.05%                    | 4.50%                    |    | 0.05%                                   |    | 0.60%                                   |
| U.S. Treasury - 3 Month                |     | 5.48%                     |    | 5.46%                    | 5.43%                    |    | 0.02%                                   |    | 0.05%                                   |
| Core Portfolio (yield at market)       |     | 4.88%                     |    | 4.96%                    | 4.75%                    |    | -0.08%                                  |    | 0.13%                                   |
| U.S. Treasury - 3 Year                 |     | 4.52%                     |    | 4.69%                    | 4.49%                    |    | -0.17%                                  |    | 0.03%                                   |
| Core Portfolio (yield at cost)         |     | 3.99%                     |    | 3.92%                    | 2.71%                    |    | 0.07%                                   |    | 1.28%                                   |
| Average Maturity of Investments (in da | ys) |                           |    |                          |                          |    |                                         |    |                                         |
| Liquidity Portfolio                    |     | 91                        |    | 96                       | 98                       |    | (5)                                     |    | (7)                                     |
| Core Portfolio                         |     | 1,118                     |    | 1,109                    | 1,062                    |    | 8                                       |    | 55                                      |
| Current Month Earnings                 |     |                           |    |                          |                          |    |                                         |    |                                         |
| Governmental Funds                     | \$  | 2,338,648                 | \$ | 1,470,627                | \$<br>1,670,342          | \$ | 868,021                                 | \$ | 668,306                                 |
| Fiduciary Funds                        |     | 33,918                    |    | 21,077                   | <br>12,331               |    | 12,841                                  |    | 21,587                                  |
| Total Current Month Earnings           | \$  | 2,372,566                 | \$ | 1,491,704                | \$<br>1,682,673          | \$ | 880,862                                 | \$ | 689,893                                 |
| Fiscal Year to Date Earnings           |     |                           |    |                          |                          |    |                                         |    |                                         |
| Governmental Funds                     | \$  | 14,805,860                | \$ | 12,467,212               | \$<br>10,114,879         | \$ | 2,338,648                               | \$ | 4,690,980                               |
| Fiduciary Funds                        | \$  | 195,209                   |    | 161,291                  | 64,189                   |    | 33,918                                  |    | 131,020                                 |
| Total Year to Date Earnings            | \$  | 15,001,069                | \$ | 12,628,503               | \$<br>10,179,068         | \$ | 2,372,566                               | \$ | 4,822,001                               |