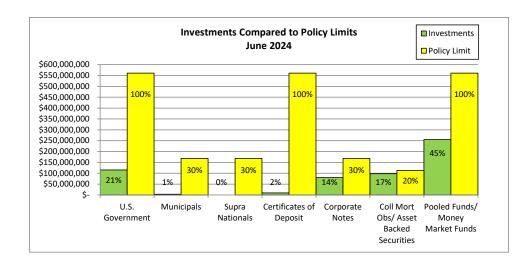

## Safety: Allowable Investments and Portfolio Composition

The Government Code specifically identifies investment instruments that may be used by California local agencies, and the City's Investment Policy incorporates these into its section on authorized and suitable investments. Because these authorized investments are restricted to instruments issued or guaranteed by the federal government, other public agencies, banks, or highly-rated corporations, the risk that the issuer will fail to pay scheduled interest or repay principal when due ("credit risk") is limited. The Government Code and Investment Policy do not allow the City to purchase ownership shares in private or public corporations, real estate, or other physical assets for investment purposes. Additionally, the City Council has imposed a ban on investments in securities issued by firms whose general business activities are classified as "Energy - Oil, Gas & Coal" according to the Bloomberg Industry Classification System.

To further reduce credit risk, the Government Code and Investment Policy impose 20%, 25%, or 30% maximum portfolio holding limits on specific instrument types, and a 5% maximum on instruments issued by any individual non-federal public agency, bank, or corporation.