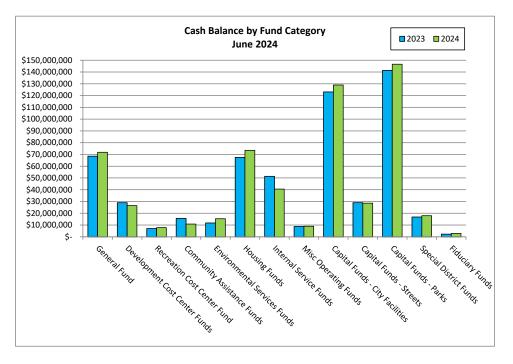

The City's cash and investment holdings represent the aggregation of the cash balances in the City's various funds, petty cash, and cash held by the City's fiscal agent banks related to special districts, bond proceeds, and escrows. The following table and graph show how the City's cash and investment holdings are allocated among the City's various fund categories and fiscal agent accounts.

|                                         | Current Month<br>6/30/2024 | Prior Month<br>5/31/2024 | Prior Year<br>06/30/2023 | Change from<br>Prior Month<br>5/24 to 6/24 | Change from<br>Prior Year<br>6/23 to 6/24 |
|-----------------------------------------|----------------------------|--------------------------|--------------------------|--------------------------------------------|-------------------------------------------|
| Cash and Pool Investments by Fund Categ | gory                       |                          |                          |                                            |                                           |
| General Fund                            | \$ 71,757,340              | \$ 69,631,790            | \$ 68,490,104            | \$ 2,125,550                               | \$ 3,267,236                              |
| Development Cost Center Funds           | 26,515,419                 | 25,076,157               | 28,977,605               | 1,439,261                                  | (2,462,187)                               |
| Recreation Cost Center Fund             | 7,865,614                  | 7,102,054                | 7,028,515                | 763,559                                    | 837,098                                   |
| Community Assistance Funds              | 10,866,687                 | 9,124,246                | 15,742,304               | 1,742,441                                  | (4,875,617)                               |
| Environmental Services Funds            | 15,372,742                 | 14,659,267               | 11,781,003               | 713,475                                    | 3,591,739                                 |
| Housing Funds                           | 73,435,078                 | 72,919,795               | 67,511,743               | 515,284                                    | 5,923,335                                 |
| Internal Service Funds                  | 40,549,311                 | 46,900,202               | 51,351,894               | (6,350,891)                                | (10,802,583)                              |
| Misc Operating Funds                    | 8,999,048                  | 9,774,805                | 8,814,774                | (775,757)                                  | 184,274                                   |
| Capital Funds - City Facilities         | 128,890,392                | 130,686,875              | 123,019,599              | (1,796,483)                                | 5,870,793                                 |
| Capital Funds - Streets                 | 28,631,388                 | 27,609,599               | 29,057,312               | 1,021,789                                  | (425,923)                                 |
| Capital Funds - Parks                   | 146,588,225                | 146,967,794              | 141,353,457              | (379,569)                                  | 5,234,768                                 |
| Special District Funds                  | 18,028,356                 | 16,987,101               | 16,839,664               | 1,041,256                                  | 1,188,692                                 |
| Fiduciary Funds                         | 2,974,419                  | 3,104,814                | 2,304,470                | (130,395)                                  | 669,949                                   |
| Subtotal                                | 580,474,020                | 580,544,500              | 572,272,445              | (70,480)                                   | 8,201,575                                 |
| Fair Value Adjustment                   | (4,613,709)                | (6,003,110)              | (14,120,005)             | 1,389,401                                  | 9,506,297                                 |
| Total Cash and Pool Investments         | 575,860,311                | 574,541,390              | 558,152,439              | 1,318,921                                  | 17,707,872                                |
| Cash with Fiscal Agents                 |                            |                          |                          |                                            |                                           |
| Fiduciary Fund Checking Accounts        | 37,050                     | 170,378                  | 45,531                   | (133,327)                                  | (8,480)                                   |
| Lease Financing Trust Accounts          | 674                        | 672                      | 2,906                    | 3                                          | (2,232)                                   |
| Community Facilities District Accounts  | 16,193,132                 | 17,310,798               | 20,070,570               | (1,117,666)                                | (3,877,438)                               |
| Pollution Remediation Escrow            | -                          | -                        | 714,853                  | -                                          | (714,853)                                 |
| Construction Retention Escrows          | 125,810                    | 100,476                  | 36,700                   | 25,334                                     | 89,110                                    |
| Total Cash with Fiscal Agents           | 16,356,667                 | 17,582,323               | 20,870,560               | (1,225,657)                                | (4,513,894)                               |
| Total City Cash and Investments         | \$ 592,216,978             | \$ 592,123,713           | \$ 579,022,999           | \$ 93,265                                  | \$ 13,193,979                             |