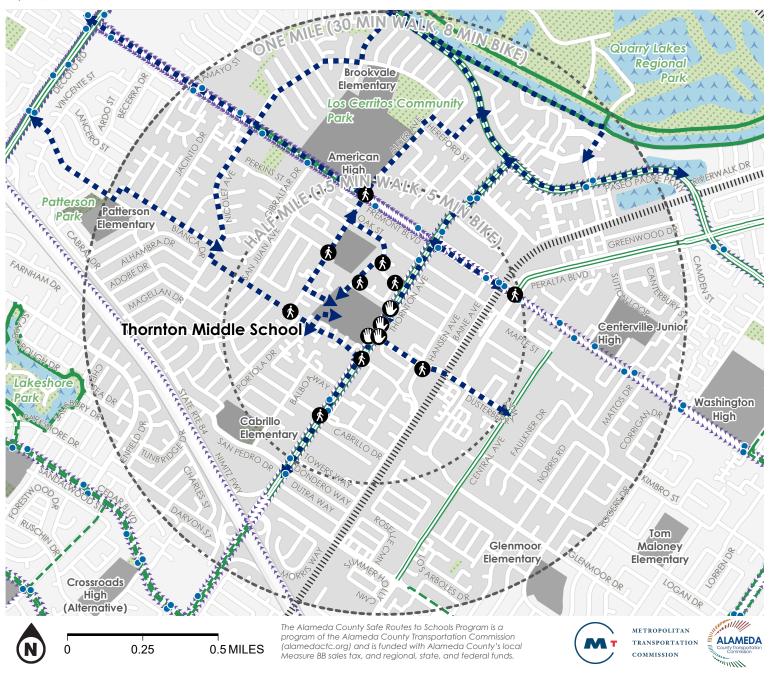

# SUGGESTED ROUTES TO SCHOOL

Thornton Middle School

### **Suggested Routes**

Walking and Biking

Half Mile From School

One Mile From School

## **Existing Bikeways**

Bike Boulevard

#### **Features**

Bus Stop

Crossing Guard

Park and Walk

**Bus Route** 

Railroad 111111111

Park

School

#### HOW TO USE THIS MAP

This suggested route to school map is intended to encourage students and adults to consider walking or bicycling to school. Adults are responsible for choosing the most appropriate route based on their understanding of different options and the improving capabilities of their student.